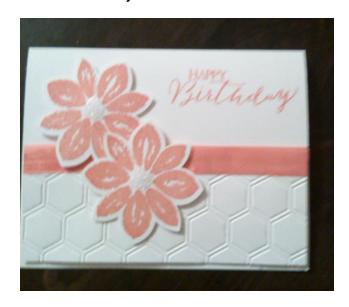

## Petal Potpourri Birthday Card (Created by Jeanne Trone)

Stamps: Petal Potpourri 138586

Ink: Calypso Coral 122939

**Card Stock:** Whisper White 100730

Accessories: Calypso Coral Seam Binding Ribbon 134569, Flower Medallion Punch 137417,

Big Shot, Honeycomb Embossing Folder 129378, Dazzling Diamonds 122117,

Stampin Dimenionals 104430

## **Cutting Measurements:**

• Whisper White: 5 1/4" X 2" embossed with honeycomb EF.

• Whisper White: 5 ½" X 8 ½" scored at 4 ¼" (base)

• Calypso Coral ribbon 5 1/4"

## **Instructions:**

- Stamp the sentiment on base in Calypso Coral.
- Stamp two flowers in Calypso Coral on scrap whisper white, punch out flowers with flower medallion punch.
- Add ribbon with snail to top of the embossed panel.
- Add embossed panel with dimentionals.
- Layer flowers on card with dimentionals