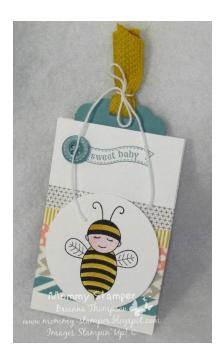

## Baby Bumblebee Gift Card Holder (Created by Brianna Thompson)

Stamps: Baby Bumblebee (w) 137153, Itty Bitty Banners (w) 132022 (c) 126257

Ink: Lost Lagoon 133644, Jet Black StazOn 101406, Blushing Bride Stampin' Write Marker 131265, Hello Honey Stampin' Write Marker (2014-2016 In Color Pack) 133654

Card Stock: Whisper White 100730, Lost Lagoon 133679

Accessories: Sweet Dreams Buttons 137857, Sweet Dreams Washi Tape 137787, Hello Honey 5/8" Quilted Cotton Ribbon 137864, Scalloped Tag Topper Punch 133324, 2 ½" Circle Punch 120906, Whisper White Bakers Twine 124262, Stampin' Dimensionals 104430, Glue Dots 103683

## **Cutting Measurements:**

• Whisper White: 2 ¾" X 8 ½" scored at 4 ¼", Scrap

• Lost Lagoon: 2" X 5"

• Washi Tape: 5" of each pattern

Hello Honey Ribbon: 5"

Whisper White Baker's Twine: 12"

## **Instructions:**

- 1. Stamp the baby image with StazOn ink on your scrap piece of Whisper White. Color in the image with your markers. Punch it out with the 2 ½" Circle Punch. Set aside.
- **2.** Punch one end of your Lost Lagoon piece with the Scalloped Tag Topper Punch. Thread through your Hello Honey ribbon, and tie it together with the bakers twine in a bow.
- **3.** Fold your piece of Whisper White card stock in half at score line and stamp Sweet Baby sentiment towards the opening end in Lost Lagoon ink.
- **4.** Wrap Washi Tape around pouch starting at the bottom leaving approximatey  $\frac{1}{2}$ ". Leave the seam of the washi tape to the front with your Sweet Baby sentiment. You will cover it up with your Baby image.
- **5.** Using a dimensional, adhere the baby image over the Washi Tape seams.
- **6.** Use a Glue Dot on the back of your button to adhere it to the left of your banner sentiment.
- 7. Attach your gift card to the tag created, slide it in the pouch and your project is complete!